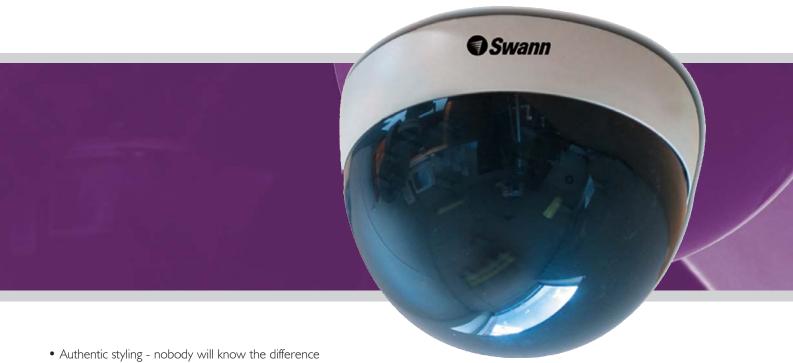

## **Imitation DomeCam** Easy Mount Cost effective security deterrent

Fool intruders with the Swann Imitation DomeCam and give an illusion that they are being watched and recorded. Even under close inspection, the authentic styling of the Imitation DomeCam makes it impossible to tell apart from real security cameras.

The Imitation DomeCam gives a feeling of security without the high cost of installing and maintaining a real security system. It easily mounts anywhere - on the ceiling or wall under entrances, hallways, indoors or outdoors. The lack of blinking lights alleviates the hassle of changing batteries, making it a cheap and maintenance free security system.